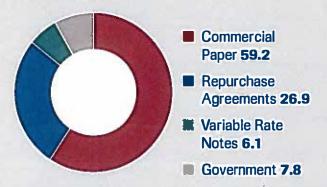

/28    | 0.0307%                              | 0.000000842                | \$14,616,947,219.19         | 1.00005                   | 50           | 81          |
| 6/29    | 0.0307%                              | 0.000000842                | \$14,616,947,219.19         | 1.00005                   | 50           | 81          |
| 6/30    | 0.0304%                              | 0.000000834                | \$14,435,246,870.24         | 1.00005                   | 48           | 79          |
| Average | 0.0284%                              | 0.000000779                | \$14,649,906,930.92         | 1.00005                   | 51           | 83          |

## TEXPOOL PRIME

### Portfolio by Maturity (%)

As of June 30, 2014



### Portfolio by Type of Investment (%)

As of June 30, 2014



| PORTFOLIO ASSET SUMMARY AS OF JUNE 30, | 2014             |                  |
|----------------------------------------|------------------|------------------|
|                                        | Book Value       | Market Value     |
| Uninvested Balance                     | \$726.93         | \$726.93         |
| Accrual of Interest Income             | 68,589.59        | 6858959          |
| Interest and Management Fees Payable   | -53,780.84       | -53,780.84       |
| Payable for Investments Purchased      | 0.00             | 0.00             |
| Accrued Expenses & Taxes               | 0.00             | 0.00             |
| Repurchase Agreements                  | 263,505,000.00   | 263,505,000.00   |
| Commercial Paper                       | 581,466,422.83   | 581,480