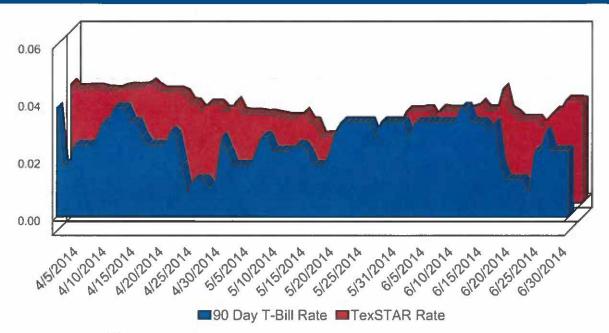

American Bank

TexPool

Cash Account Trust

Texas CLASS

TexSTAR

■ Wells Fargo MM

CD's

| Comparative Rates               | 1st Qtr 2012 | 2nd Qtr 2012 | 3rd Qtr 2012 | 4th Qtr 2012 | 1st Qtr 2013 | 2nd Qtr 2013 | 3rd Qtr 2013 | 4th Qtr 2013 | 1st Qtr 2014 | 2nd Qtr 2014 |
|---------------------------------|--------------|--------------|--------------|--------------|--------------|--------------|--------------|--------------|--------------|--------------|
| Aransos County - Average Earned | 0.432%       | 0.427%       | 0.451%       | 0.448%       | 0.503%       | 0.5116%      | 0.5200%      | 0.3163%      | 0.5100%      | 0.4800%      |
| 2.44 7.7                        |              |              |              |              |              |              |              |              |              |              |
| 3 Month Treasury Bill           | 0.0700%      | 0.0840%      | 0.0760%      | 0.0480%      | 0.0700%      | 0.0700%      | 0.0300%      | 0.0300%      | 0.0300%      | 0.0200%      |
| 6 Month Treasury Bill           | 0.1300%      | 0.1550%      | 0.1320%      | 0.1100%      | 0.1100%      | 0.0900%      | 0.0700%      | 0.0600%      | 0.0400%      | 0.0600%      |
| 12 Month Treasury Bill          | 0.1950%      | 0.2060%      | 0.1520%      | 0.1500%      | 0.1500%      | 0.1500%      | 0.1000%      | 0.1000%      | 0.1200%      | 0.0800%      |
| 24 Month Treasury Bill          | 0.3230%      | 0.3010%      | 0.2340%      | 0.2700%      | 0.2400%      | 0.3600%      | 0.3100%      | 0.3700%      | 0.3800%      | 0.4600%      |
| 60 Month Treasury Bill          | 1.0080%      | 0.7180%      | 0.6200%      | 0.7600%      | 0.7600%      | 1.3900%      | 1.2800%      | 1.6200%      | 1.6300%      | 1.6400%      |
| Cosh Account Trust-Average      | 0.0300%      | 0.0300%      | 0.0300%      | 0.0300%      | 0.0300%      | 0.0300%      | 0.0300%      | 0.0300%      | 0.0300%      | 0.0300%      |
| TexPool-Average                 | 0.1150%      | 0.1300%      | 0.1400%      | 0.1458%      | 0.1458%      | 0.0576%      | 0.0394%      | 0.0300%      | 0.0300%      | 0.0304%      |
| Texas CLASS-Average             | 0.2500%      | 0.2600%      | 0.2300%      | 0.2100%      | 0.2100%      | 0.1600%      | 0.0900%      | 0.1000%      | 0.1000%      | 0.1000%      |
| TexSTAR-Average                 | 0.1148%      | 0.1379%      | 0.1574%      | 0.1647%      | 0.1647%      | 0.0860%      | 0.0390%      | 0.0295%      | 0.0356%      | 0.0322%      |
| Wells Fargo Money Morket Fund   |              |              |              |              |              | 0.0800%      | 0.0600%      | 0.0600%      | 0.0600%      | 0.0600%      |