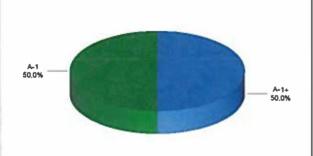

ing redemption requests with distributions in-kind does not constitute a failure to maintain stable net asset values. However, higher rated funds are expected to have \$50nger canacities to pay investor redemotions in cash during times of high market stress because they generally comprise shorter maturity and higher quality investments.

Principal stability fund ratings, or money market fund ratings, are identified by the 'm' SUME (e.g., 'AAAm') to distinguish the principal stability rating from a Standard R Poor's traditional issue or issuer credit rating. A traditional Issue or Issue credit rating reflects Standard & Poor's view of aburrower's ability to meet its financial obligations. Principal stability fund ratings are not







#### Portfolio Credit Quality as of March 25, 2014 \*



\*As assessed by Standard & Poor's

### Portfolio 7 Day Net-Yield Comparison \*



S&P Money Fund Indices are calculated weekly by iMoneyNet, Inc., and are comprised of funds rated or assessed by S&P to within the specific rating categories. The S&P Rated GIP Indices are calculated weekly by S&P and are comprised of 'AAAm' and 'AAm' eloog Inemteevni Inemnevo

The yield quoted represents past performance, Past performance does not guarantee future results. Current yield may be lower or higher than the yield auoted.

Pool portfolios are monitored weekly for developments that could cause changes in the ratings. Rating decisions are based on periodic meetings with senior pool executives and public information.

Standard & Poor's is neither associated nor affiliated with the fund.

Copyright