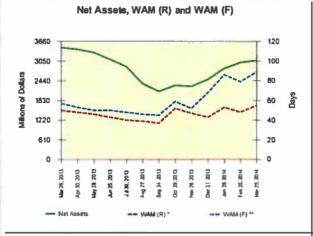

2nd Quarter 2014 Ending 6/30/2014

**desh & Investment Position - 3 Year Comparison** 

|                                                   | <b>-</b> | Balance       | Balance       | Balance        |
|---------------------------------------------------|----------|---------------|---------------|----------------|
| Fund                                              | Fund#    | 6/30/12       | 6/30/13       | 6/30/14        |
| General Fund                                      | 120      | 7,196,843.37  | 7,956,485.94  | 8,664,610.17   |
| Unclaimed Property Fund                           | 140      | 2,204.13      | 3,153.83      | 4,201.99       |
| Payroll Fund                                      | 150      | 82,968.20     | 62,755.78     | 54,045.11      |
| Road & Bridge Fund                                | 200      | 1,934,288.99  | 2,020,738.16  | 2,197,204.98   |
| Flood Control Fund                                | 220      | 1,246,709.29  | 1,229,590.81  | 1,408,675.48   |
| Cedar Bayou Restoration                           | 265      | XXXXXXXXXX    | XXXXXXXXX     | (1.438,542.45) |
| Waterway Restoration                              | 270      | XXXXXXXXX     | 54,240.49     | 306,525.07     |
| Hotel/Motel Tax Fund                              | 280      | 415,986.61    | 355,720.59    | 265,281.34     |
| County Clerk Records Archive Fee                  | 350      | 221,695.25    | 129,765.33    | 170,044.33     |
| County Child Abuse Prevention                     | 370      | 650.39        | 726.05        | 73716          |
| County Attorney Hot Check Fund                    | 380      | 7,834.02      | 2,790.22      | 2,576.89       |
| District Clerk Records Management                 | 390      | 21,324.06     | 23,399.99     | 25,440.52      |
| Mosquito Control Fund                             | 400      | 109,049.96    | 35,710.24     | 74,670.86      |
| Library Fund                                      | 410      | 70,708.10     | 57,542.12     | 55,065.93      |
| Credit Card Clearing Fund                         | 420      | 2,329.00      | 225.00        | 2,991 90       |
| Capital Projects (Grants) Fund                    | 430      | (305,210.61)  | (185 331.68)  | (796,643,30)   |
| Special Contingency Fund                          | 440      | 89,593,43     | 92,533.16     | 95,251.24      |
| County Clerk Records Management                   | 450      | 113.810.97    | 107.038.56    | 104,97121      |
| OMNI                                              | 460      | 3,172.46      | 3,747.62      | 3,282,78       |
| Law Library                                       | 470      | 47,138.17     | 47,908.64     | 45,509 14      |
| Courthouse Security Fund                          | 460      | 212.66        | 8.840.97      | 27,796.22      |
| County Wide Record Management                     | 490      | 169,304,38    | 179,686.21    | 189,154,64     |
| Airport Fund                                      | 500      | 552,373.55    | 633,453.36    | 552,409.52     |
| Indigent Health Care                              | 520      | 21,863,44     | (12 197 39)   | 172,269.60     |
| Aranaas County Assistance Program                 | 530      | 41,766.34     | 56,915.91     | 65,048.82      |
| ARRA Grant                                        | 540      | (2,036.74)    | 0.00          | 0.00           |
| Health Care Sales Tax Fund                        | 550      | (29,995.25)   | 211,500.45    | 319,191,46     |
| PreTriol Intervention Program                     | 560      | 25,373.84     | 10,951.60     | 4,593.04       |
| Title IV-D Child Support                          | 570      | 10.511.10     | 10,511.10     | 10.511.10      |
| Out of County Juvenile Detention                  | 580      | 348.52        | 348.52        | 348.52         |
| Road Bond IAS                                     |          |               | 99.29         |                |
|                                                   | 600      | 97.61         |               | 117.16         |
| Court Reporter Service Fee Fund                   | 650      | 65,924.67     | 73,750.44     | 80,676.38      |
| Chapter 19 Voter Registration                     |          | 169.15        | 0.00          | 0.00           |
| Officers Fee Accounts                             | 660      | 97,900.94     | 115,900.12    | 97,214 14      |
| Juvenile Case Management Fund DEA Forfeiture Fund | 670      | 22,896.65     | 24,998.76     | 22,337.83      |
|                                                   | 680      | 67,959.17     | 64,524.92     | 64,52492       |
| Election Service Contract                         | 690      | 0.00          | 0.00          | 4,530.00       |
| Fire Dept Capital Projects                        | 700      | 0.00          | 0.00          | 0.00           |
| Appellate Judicial System Fund                    | 740      | 1,096.05      | 2,259.86      | 3,082 06       |
| Special Forfeiture Fund                           | 800      | 7,022.23      | 11,534.23     | 8,576,76       |
| County & District Court Tech Fund                 | 810      | 1,862.22      | 2,940.81      | 3,906.32       |
| Technology Fund                                   | 820      | 91,541.41     | 97,475.62     | 102,947.66     |
| District Court Records Tech Fund                  | 830      | 2,360.61      | 3,410.11      | 4,48768        |
| Court Record Preservation Fund                    | 840      | 14,019.89     | 19,760.23     | 24,928.58      |
| Civil Process Fund                                | 850      | 6,048.45      | 6,048.45      | 8,048.45       |
| Advance Tax Collections                           | 890      | 0.00          | 0,00          | 0.00           |
| Escheat (State)                                   | 910      | 0.00          | 0.00          | 0.00           |
| Teclose Training Fund                             | 960      | 20,183.70     | 16.212.11     | 21,273.73      |
| CO's 2011 Flood 145                               | 230      | 109,351.96    | 158,121.13    | 211,747.21     |
| 2011 Flood Capital Projects                       | 240      | 5.405.764.35  | 5,015,123.47  | 3.275.501.15   |
| Venue Tax Fund                                    | 290      | 415,764.83    | 288,905.54    | 466.682.62     |
| Venue Projects Account                            | 295      | XXXXXXXXX     | 175,971.02    | 341,231,55     |
| CO's 2011 Venue IAS                               | 300      | 10,883 35     |               | 10,048.50      |
| 2011 Verue Capital Projects                       | 310      |               | 163,328.71    |                |
|                                                   |          | 2,205,51076   | 1,816,436.83  | 1,268,497.34   |
| CO s 2012 I d 5                                   | 320      | XXXXXXXXX     | 54,338.66     | 64,222.08      |
| 2012 Capital Projects                             | 330      | XXXXXXXX      | 2,252,361 31  | 2,254,490.14   |
| LTR Bonds 2012 I&S                                | 340      | XXXXXXXXX     | 693,589 99    | 808,513.61     |
| CO s 2003 Ids                                     | 620      | 739,075.70    | 49,941.36     | 24.95          |
| CO's 2007 IA5                                     | 630      | 231,529.83    | 305,332.48    | 437,615.29     |
| CO's 2009 T&5                                     | 640      | 273,927.67    | 337,064.21    | 404,052.69     |
| 2009 Capital Projects                             | 760      | 371,533.67    | 155,825.77    | 52,363.52      |
|                                                   |          | 22,213,242.40 | 25,004,007.01 | 22,628,665.59  |

|                                                                  | 6/30/12                                        | 6/30/13                                        | 6/30/14                                        |
|------------------------------------------------------------------|------------------------------------------------|------------------------------------------------|------------------------------------------------|
| Depository Bank<br>Securities                                    | 1,419,008.45<br>20,794,233.95<br>22,213,242.40 | 1,343,120.16<br>23,660,886.85<br>25,004,007.01 | 1,027,291.32<br>21,601,374.27<br>22,628,665.59 |
|                                                                  | Т                                              | OTAL FUNDS                                     |                                                |
| 25,500,000 00<br>25,000,000 00<br>24,500,000 00                  |                                                |                                                |                                                |
| 24,000,000.00<br>23,500,000.00<br>23,000,000.00<br>22,500,000.00 |                                                |                                                |                                                |
| 22,000,000.00<br>21,500,000.00<br>21,000,000.00                  |                                                |                                                |                                                |
| 20,500,000.00                                                    | 6/30/12                                        | 6/30/13                                        | 6/30/14                                        |
| Alma Cart                                                        | wright, CIO, C                                 | JULQ<br>County Treasur                         | Wer —                                          |
|                                                                  | Date:                                          | 7-83-16                                        |                                                |
| Lezlie M.                                                        | gie Y<br>Kirk, County Ai                       | NK.                                            | rÚR_                                           |
| ,,,,,,,,,,,,,,,,,,,,,,,,,,,,,,,,,,,,,,,                          | Date:                                          | 7-23                                           | 3-14                                           |
| Susan Woo                                                        | odley, Chief Do                                | eputy Treasur                                  | Cas                                            |
|                                                                  | Date:                                          | 7-22-                                          | 14                                             |