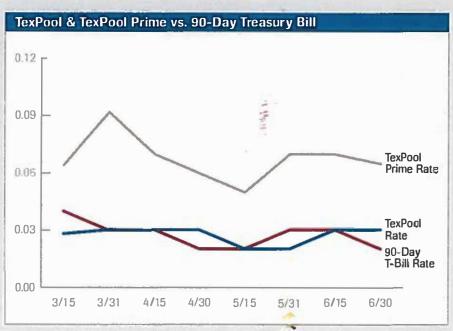

earlier we get an uptick. The dot projections essentially reflect each member's assessment of the economy, which continued to strengthen this past month, especially in jobs, manufacturing and consumer sentiment, with a healthy increase in inflation coming at the end.

We did not change our Weighted Average Maturity (WAM) this past month. And there was—surely you can guess—little rate change in the marketplace. The London interbank offered rate (Libor) did not budge from 0.15% and Treasury bills shrunk from small to even smaller, all under five basis points. We continue to look at and utilize some floating-rate securities in anticipation of the yield curve actually steepening out a little bit and becoming slightly more attractive.

Small steps in the right direction are better than none.



90-Day Treasury Bill is a short-term debt instrument backed by the national government. These are used to collect immediate cash to meet outstanding obligations.

Any private investor can invest in a Treasury bill. The 90-Day Treasury Bill is a weighted average rate of the weekly auctions of 90-Day Treasury Bills.



### **Monthly Newsletter - June 2014**

### Performance

### As of June 30, 2014

#### Current Invested Balance \$4,682,201,994.16 Weighted Average Maturity (1) 56 Days Weighted Average Maturity (2) 84 Days Net Asset Value 1.000038 Total Number of Participants 788 Management Fee on Invested Balance 0.05%\* Interest Distributed \$349,405.62 Management Fee Collected \$212,708.71 % of Portfolio Invested Beyond 1 Year 4.72%

Rates reflect historical information and are not an in