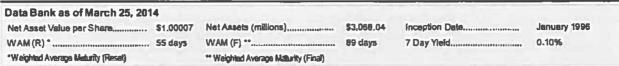

| Investment Type            | % of Portfolio |
|----------------------------|----------------|
| Depository Bank-Operations | 0.8365%        |
| Depository Bank-Bond Funds | 3.7033%        |
| Pools-Operating Funds      | 43.5748%       |
| Pools-Bond Funds           | 38.6986%       |
| CD's-Operations            | 13.1868%       |
| CD's Bond Funds            | 0.0000%        |
| MM-Band Funds              | 0.0000%        |
|                            |                |

American Bank

TexPool

Cash Account Trust

Texas CLASS

TexSTAR

■ Wells Fargo MM

CD's

| Comparative Rates               | 1st Qtr 2012 | 2nd Qtr 2012 | 3rd Qtr 2012 | 4th Qtr 2012 | 1st Qtr 2013 | 2nd Qtr 2013 | 3rd Qtr 2013 | 4th Qtr 2013 | 1st Qtr 2014 | 2nd Qtr 2014 |
|---------------------------------|--------------|--------------|--------------|--------------|--------------|--------------|--------------|--------------|--------------|--------------|
| Aransos County - Average Earned | 0.432%       | 0.427%       | 0.451%       | 0.448%       | 0.503%       | 0.5116%      | 0.5200%      | 0.3163%      | 0.5100%      | 0.4800%      |
| 2.44 7.7                        |              |              |              |              |              |              |              |              |              |              |
| 3 Month Treasury Bill           | 0.0700%      | 0.0840%      | 0.0760%      | 0.0480%      | 0.0700%      | 0.0700%      | 0.0300%      | 0.0300%      | 0.0300%      | 0.0200%      |
| 6 Month Treasury Bill           | 0.1300%      | 0.1550%      | 0.1320%      | 0.1100%      | 0.1100%      | 0.0900%      | 0.0700%      | 0.0600%      | 0.0400%      | 0.0600%      |
| 12 Month Treasury Bill          | 0.1950%      | 0.2060%      | 0.1520%      | 0.1500%      | 0.1500%      | 0.1500%      | 0.1000%      | 0.1000%      | 0.1200%      | 0.0800%      |
| 24 Month Treasury Bill          | 0.3230%      | 0.3010%      | 0.2340%      | 0.2700%      | 0.2400%      | 0.3600%      | 0.3100%      | 0.3700%      | 0.3800%      | 0.4600%      |
| 60 Month Treasury Bill          | 1.0080%      | 0.7180%      | 0.6200%      | 0.7600%      | 0.7600%      | 1.3900%      | 1.2800%      | 1.6200%      | 1.6300%      | 1.6400%      |
| Cosh Account Trust-Average      | 0.0300%      | 0.0300%      | 0.0300%      | 0.0300%      | 0.0300%      | 0.0300%      | 0.0300%      | 0.0300%      | 0.0300%      | 0.0300%      |
| TexPool-Average                 | 0.1150%      | 0.1300%      | 0.1400%      | 0.1458%      | 0.1458%      | 0.0576%      | 0.0394%      | 0.0300%      | 0.0300%      | 0.0304%      |
| Texas CLASS-Average             | 0.2500%      | 0.2600%      | 0.2300%      | 0.2100%      | 0.2100%      | 0.1600%      | 0.0900%      | 0.1000%      | 0.1000%      | 0.1000%      |
| TexSTAR-Average                 | 0.1148%      | 0.1379%      | 0.1574%      | 0.1647%      | 0.1647%      | 0.0860%      | 0.0390%      | 0.0295%      | 0.0356%      | 0.0322%      |
| Wells Fargo Money Morket Fund   |              |              |              |              |              | 0.0800%      | 0.0600%      | 0.0600%      | 0.0600%      | 0.0600%      |