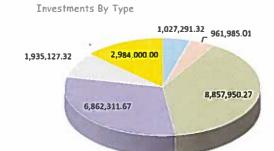

0.5361%

**5**,967.06 **22**,628,66**5**.59 **6**,367.21 **8**,082.10 **20**,416.37

2nd Quarter 2014 Ending 6/30/2014

|                                      | Book Value    | Deposits        | Interest Credited | W ithdrawals   | Book Value    |
|--------------------------------------|---------------|-----------------|-------------------|----------------|---------------|
| Total Investments by Investment Type | 4/1/14        | 4/1/14- 6/30/14 | 4/1/14-6/30/14    | 4/1/14-6/30/14 | 06/30/14      |
| American Bank                        | 2,556,636.15  | 11,809,427.54   | 0.00              | 13,338,772.37  | 1,027,291.32  |
| TexPool                              | 1,091,906.33  | 0.00            | 78.68             | 130,000.00     | 961,985.01    |
| Cash Account Trust                   | 9,407,260.43  | 400,000.00      | 689.84            | 950,000.00     | 8,857,950.27  |
| Texas CLASS                          | 8,130,376.77  | 0.00            | 1,934.90          | 1,270,000.00   | 6,862,311.67  |
| TexSTAR                              | 2,234,938.60  | 0.00            | 188.72            | 300,000.00     | 1,935,127.32  |
| Wells Fargo MM                       | 250,901.21    | 0.00            | 28.28             | 250,929.49     |               |
| CD's                                 | 2,734,000.00  | 498,000.00      | 3,028.55          | 251,028.55     | 2,984,000.00  |
| Various from Other Offices           |               | -               | 18.09             | -              | , .           |
|                                      | 26,406,019,49 | 12,707,427,54   | 5,967.06          | 16,490,730,41  | 22,628,665,59 |