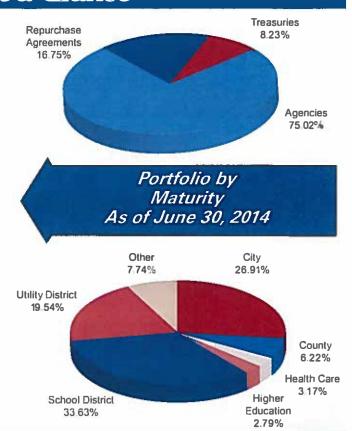

soft six months. It is believed the Fed will provide the necessary liquidity to allow the economy to expand until it sees broader housing strength and/or material wage inflation, as it recognizes the potential risk of its first increase in the fed funds rate in over seven years. The sequencing of Fed policy normalization now appears to involve the continued reinvestment of principal and interest on its existing mortgage holdings and a more funded management of its lending rates, through interest on excess reserves, and its reverse repo facility.

This information is an except from an economic report dated June 2014 provided to TexSTAR by JP Mergan Asset Management, Inc., the investment manager of the TexSTAR Pool.

### Information at a Glance



Participants by Type

As of June 30, 2014



## Historical Program Information

| Month  | Average<br>Rate | Book<br>Value      | Market<br>Value    | Net<br>Asset Value | WAM (1)* | WAM (2)* | Number of<br>Participants |
|--------|-----------------|--------------------|--------------------|--------------------|----------|----------|---------------------------|
| Jun 14 | 0.0322%         | \$4,682,201,994.16 | \$4,682,381,855.14 | 1.000038           | 50       | 76       | 788                       |
| May 14 | 0.0273%         | 5,188,136,060.86   | 5,188,307,944.39   | 1.000034           | 52       | 74       | 786                       |
| Apr 14 | 0.0379%         | 5,297,751,521,64   | 5,298,035,810.85   | 1.000053           | 51       | 71       | 784                       |
| Mar 14 | 0.0400%         | 5,447,221,784.71   | 5,4