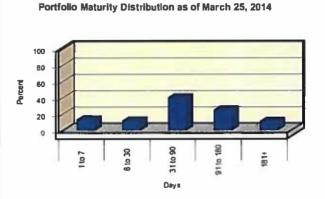

eu of cash. A temporary suspension of redemptions or meeting redemption requests with distributions in-kind does not constitute a failure to maintain stable net asset values. However, higher rated funds are expected to have \$50nger canacities to pay investor redemotions in cash during times of high market stress because they generally comprise shorter maturity and higher quality investments.

Principal stability fund ratings, or money market fund ratings, are identified by the 'm' SUME (e.g., 'AAAm') to distinguish the principal stability rating from a Standard R Poor's traditional issue or issuer credit rating. A traditional Issue or Issue credit rating reflects Standard & Poor's view of aburrower's ability to meet its financial obligations. Principal stability fund ratings are not







#### Portfolio Credit Quality as of March 25, 2014 \*



\*As assessed by Standard & Poor's

### Portfolio 7 Day Net-Yield Comparison \*



S&P Money Fund Indices are calculated weekly by iMoneyNet, Inc., and are comprised of funds rated or assessed by S&P to within the specific rating categories. The S&P Rated GIP Indices are calculated weekly by S&P and are comprised of 'AAAm' and 'AAm' eloog Inemteevni Inemnevo

The yield quoted represents past performance, Past performance does not guarantee future results. Current yield may be lower or higher than the yield auoted.

Pool portfolios are monitored weekly for developments that could cause changes in the ratings. Rating decisions are based on periodic meetings with senior pool executives and public information.

Standard & Poor's is nei