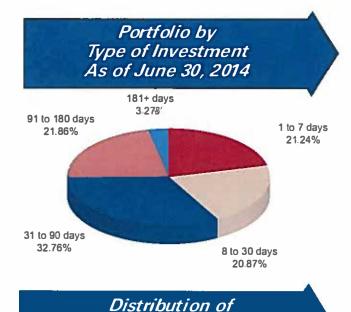

bottomed, and housing data rebounded after a soft six months. It is believed the Fed will provide the necessary liquidity to allow the economy to expand until it sees broader housing strength and/or material wage inflation, as it recognizes the potential risk of its first increase in the fed funds rate in over seven years. The sequencing of Fed policy normalization now appears to involve the continued reinvestment of principal and interest on its existing mortgage holdings and a more funded management of its lending rates, through interest on excess reserves, and its reverse repo facility.

This information is an except from an economic report dated June 2014 provided to TexSTAR by JP Mergan Asset Management, Inc., the investment manager of the TexSTAR Pool.

### Information at a Glance



Participants by Type

As of June 30, 2014



## Historical Program Information

| Month  | Average<br>Rate | Book<br>Value      | Market<br>Value    | Net<br>Asset Value | WAM (1)* | WAM (2)* | Number of<br>Participants |
|--------|-----------------|--------------------|--------------------|--------------------|----------|----------|---------------------------|
| Jun 14 | 0.0322%         | \$4,682,201,994.16 | \$4,682,381,855.14 | 1.000038           | 50       | 76       | 788                       |
| May 14 | 0.0273%         | 5,188,136,060.86   | 5,188,307,944.39   | 1.000034           | 52       | 74       | 786                       |
| Apr 14 | 0.0379%         | 5,297,751,521,64   | 5,298,035,810.85   | 1.000053           | 51       | 71       | 784                       |
| Mar 14